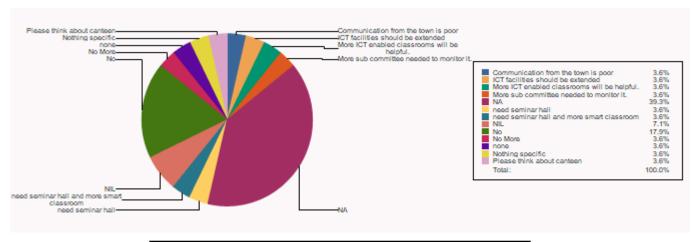

#### 2 Any suggestions

| Communication from the town is poor  | 1  |
|--------------------------------------|----|
| ICT facilities should be extended    | 1  |
| More ICT enabled classrooms will be  | 1  |
| More sub committee needed to monitor | 1  |
| NA                                   | 11 |
| need seminar hall                    | 1  |
| need Jenniar Hair                    |    |

| need seminar hall and more smart | 1 |       |
|----------------------------------|---|-------|
| NIL                              | 2 |       |
| No                               | 5 |       |
| No More                          | 1 |       |
| none                             | 1 |       |
| Nothing specific                 | 1 |       |
| Please think about canteen       | 1 |       |
| Total :                          |   | 28.00 |