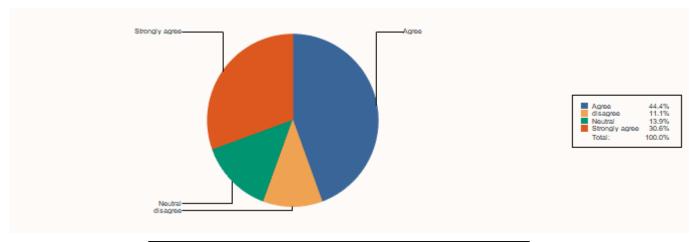

## 3 Canteen is available for Teachers and students

| Agree          | 23    |
|----------------|-------|
| disagree       | 5     |
| Neutral        | 6     |
| Strongly agree | 2     |
| Total :        | 36.00 |