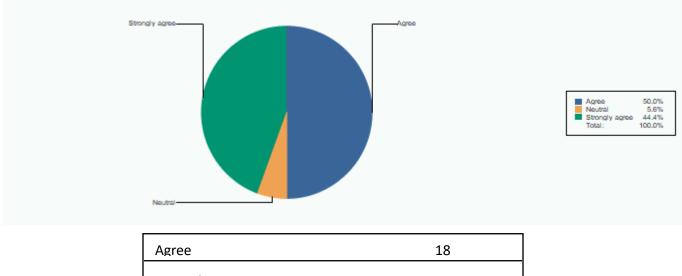

# 8 The administration is Teacher-friendly

| Total :        | 36.00 |
|----------------|-------|
| Strongly agree | 14    |
| Neutral        | 1     |
| Agree          | 21    |