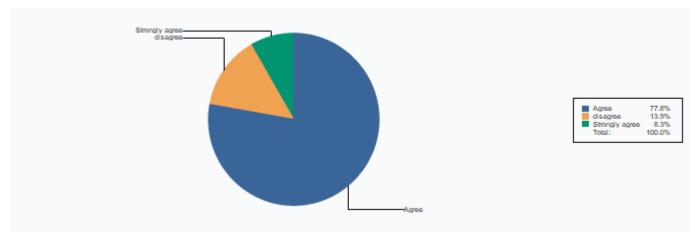

5 ICT facilities in the college are adequate and satisfactory

| Agree          | 28    |
|----------------|-------|
| disagree       | 5     |
| Strongly agree | 3     |
| Total :        | 36.00 |

6 Sufficient reference material and books are available in college library