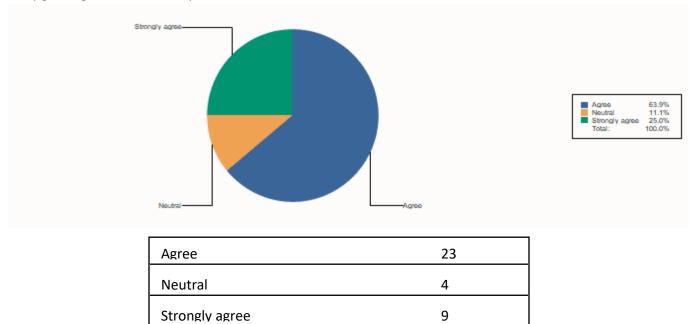

| Agree          | 21    |
|----------------|-------|
| disagree       | 5     |
| Neutral        | 4     |
| Strongly agree | 6     |
| Total :        | 36.00 |

7 Tests and examinations are conducted well in time with proper coverage of all units in the syllabus