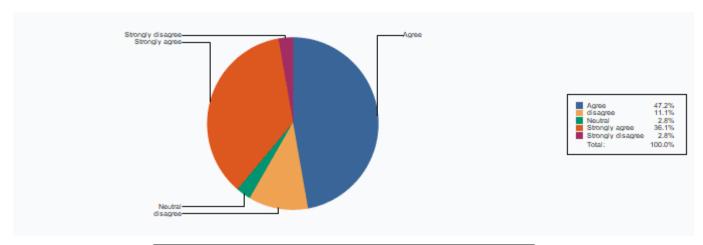

4 Coverage of the syllabus is possible in the stipulated time

| Agree             | 17    |
|-------------------|-------|
| disagree          | 4     |
| Neutral           | 1     |
| Strongly agree    | 13    |
| Strongly disagree | 1     |
| Total :           | 36.00 |