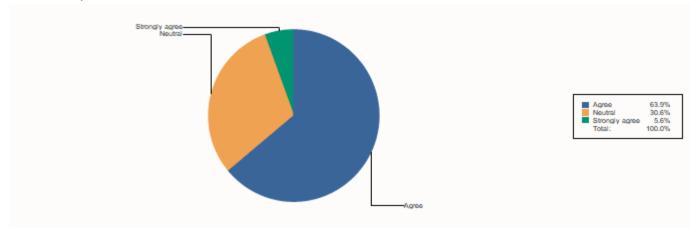

# 12 The syllabus for practical enables students to develop experimental, problem solving and analytic skills

| Strongly agree  Total: | 2<br>36.00 |
|------------------------|------------|
|                        | •          |
| Neutral                | 11         |
| Agree                  | 23         |