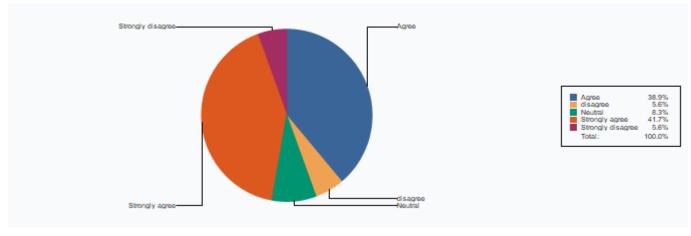

| Agree             | 14 |       |
|-------------------|----|-------|
| disagree          | 2  |       |
| Neutral           | 3  |       |
| Strongly agree    | 15 |       |
| Strongly disagree | 2  |       |
| Total :           |    | 36.00 |