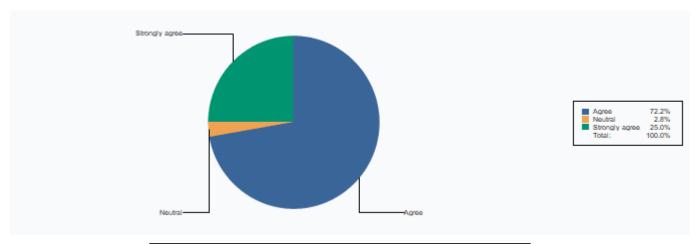

### 1 The depth of the course content is adequate to have significant learning outcomes

| Total :        | 36.00 |
|----------------|-------|
| Strongly agree | 9     |
| Neutral        | 1     |
| Agree          | 26    |