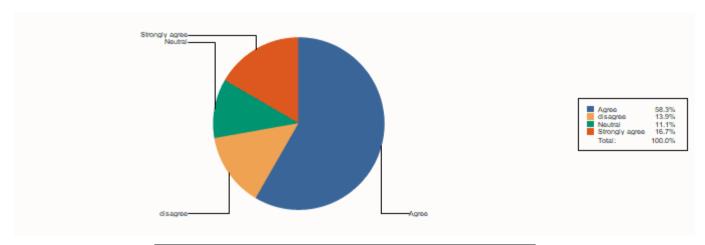

## 9 The classrooms are clean and well maintained

| Agree          | 16    |
|----------------|-------|
| disagree       | 4     |
| Neutral        | 5     |
| Strongly agree | 11    |
| Total :        | 36.00 |