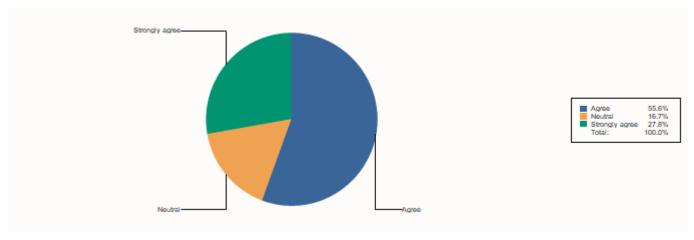

# 8 The administration is Teacher-friendly

| Total :        | 36.00 |
|----------------|-------|
| Strongly agree | 14    |
| Neutral        | 1     |
| Agree          | 21    |