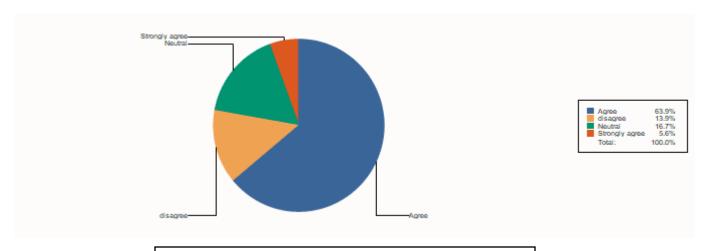

## 3 Canteen is available for Teachers and students

| Agree          | 23    |
|----------------|-------|
| disagree       | 5     |
| Neutral        | 6     |
| Strongly agree | 2     |
| Total :        | 36.00 |