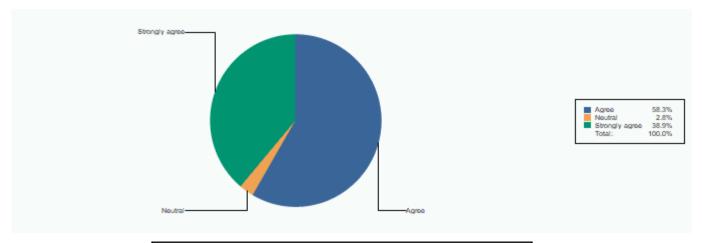

# 8 The administration is Teacher-friendly

| Total :        | 36.00 |
|----------------|-------|
| Strongly agree | 14    |
| Neutral        | 1     |
| Agree          | 21    |